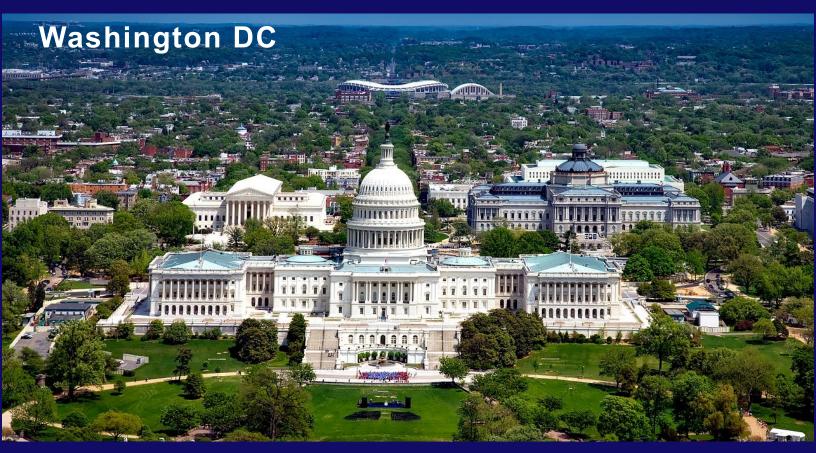

## Step 2: Customize Your Note-able Experience

Most popular attractions: International Spy Museum, Museum of the Bible, Arlington National Cemetery, Ford's Theatre, White House, US Capitol, Memorials and more.