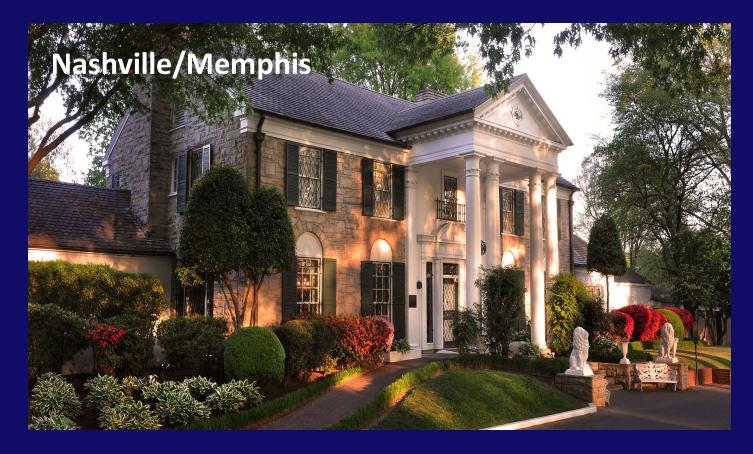

## **Step 2: Customize Your Note-Able Experience**

- o Graceland home and Museum
- National Civil Rights Museum
- Dollywood amusement park
- o Country Music Hall of Fame
- o Dinner at Wild Horse Saloon
- STAX Museum of American Soul
- Blues Hall of Fame Museum
- o Titanic Museum