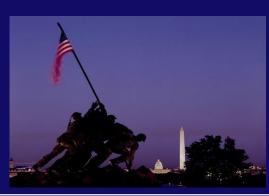

### **City & National Attractions**

- ⋄ US Capitol, The White House
- National Memorials
- International Spy Museum
- Smithsonian Museums
- Arlington National Cemetery
- ⋄ Ford's Theatre