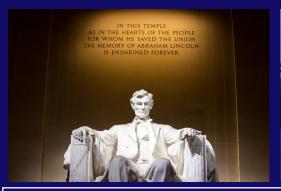

### **City & National Attractions**

- ⋄ US Capitol, The White House
- National Memorials
- International Spy Museum
- Smithsonian Museums
- Arlington National Cemetery
- ⋄ Ford's Theatre